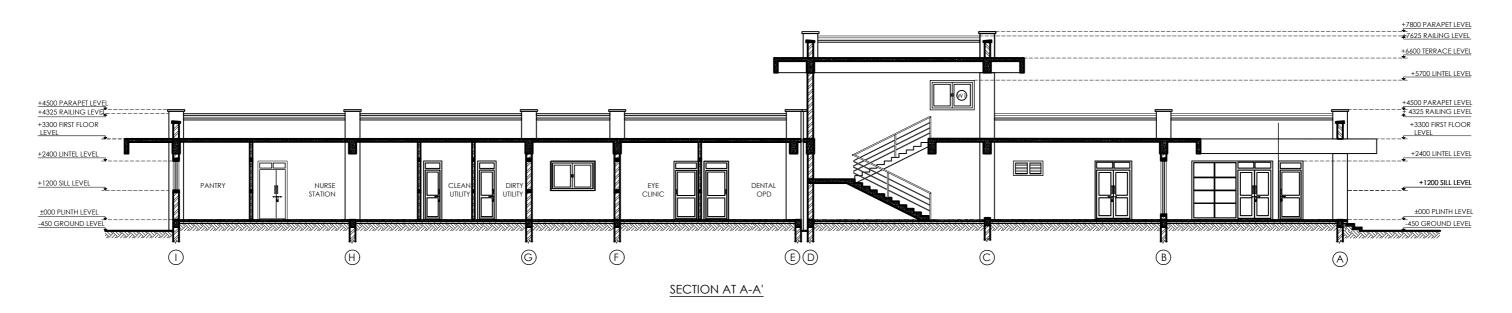

Health Building Infrastructure Standard Design Drawings

| Job Name:-               |
|--------------------------|
| PRIMARY HOSPITAL CLASS B |
| TYPE 2                   |
| RCC Frame Structure      |
| Two Storied              |
|                          |

Drawing Title

GROUND FLOOR PLAN

AR/05

Sheet no:

DATE :

SCALE:-

| OPENING NAME                 | W1                                                          | W2                                                                              | W3                                                                              | W4                                           | W5                                                                         |
|------------------------------|-------------------------------------------------------------|---------------------------------------------------------------------------------|---------------------------------------------------------------------------------|----------------------------------------------|----------------------------------------------------------------------------|
| OPENING PLAN                 | 2100                                                        |                                                                                 | 1800                                                                            |                                              |                                                                            |
| LINTEL LEVEL<br>SHAPE / SIZE |                                                             |                                                                                 |                                                                                 |                                              |                                                                            |
| SPECIFICATION                | WOODEN WINDOW WITH FIXED GLASS AT TOP AND SLIDING AT BOTTOM | DOUBLE LEAF WOODEN CASEMENT WINDOW                                              | WOODEN SLIDING WINDOW AT TOP AND GLASS AT BOTTOM                                | FULL GLAZED FIXED WINDOW                     | LEAD PROTECTED FIXED WINDOW                                                |
| LOCATION                     | GROUND FLOOR 3<br>FIRST FLOOR -                             | GROUND FLOOR<br>FIRST FLOOR                                                     | 31         GROUND FLOOR         8           2         FIRST FLOOR         -     | GROUND FLOOR<br>FIRST FLOOR                  | 2         GROUND FLOOR         1           -         FIRST FLOOR         - |
| OPENING NAME                 | W6                                                          | W7                                                                              | W8                                                                              | W9                                           | V1                                                                         |
| OPENING PLAN                 | ₹ <u> </u>                                                  | 1500                                                                            |                                                                                 |                                              |                                                                            |
| SHAPE / SIZE                 |                                                             |                                                                                 |                                                                                 |                                              |                                                                            |
|                              | 120<br>120                                                  |                                                                                 |                                                                                 |                                              |                                                                            |
| SPECIFICATION                | WOODEN FIXED WINDOW                                         | wooden window with fixed glass at top and sliding at bottom                     | DOUBLE LEAF WOODEN SLIDING WINDOW AT TOP FIXED GLASS AT BOTTOM                  | DOUBLE LEAF WOODEN CASEMENT WINDOW           | FIXED WOODEN VENTILATION                                                   |
| LOCATION                     | GROUND FLOOR     2       FIRST FLOOR     -                  | GROUND FLOOR<br>FIRST FLOOR                                                     |                                                                                 | GROUND FLOOR<br>FIRST FLOOR                  | 6         GROUND FLOOR         9           -         FIRST FLOOR         - |
| OPENING NAME                 | V2                                                          | V3                                                                              | V4                                                                              | V5                                           |                                                                            |
| OPENING PLAN                 |                                                             |                                                                                 | ₹ <u>₹</u><br><b>7</b> 50 <b>†</b>                                              | 2                                            |                                                                            |
| SHAPE / SIZE                 |                                                             | FROSTED GLASS                                                                   | FROSTED GLASS                                                                   |                                              |                                                                            |
|                              |                                                             |                                                                                 |                                                                                 |                                              |                                                                            |
| SPECIFICATION                | GLASS LOUVERED VENTILATION WITH WOODEN FRAME                | WOODEN VENTILATION WITH GLASS LOUVERED AT TOP AND FROSTED FIXED GLASS AT BOTTOM | WOODEN VENTILATION WITH GLASS LOUVERED AT TOP AND FROSTED FIXED GLASS AT BOTTOM | GLASS LOUVERED VENTILATION WITH WOODEN FRAME |                                                                            |
| LOCATION                     |                                                             | GROUND FLOOR<br>FIRST FLOOR                                                     |                                                                                 | GROUND FLOOR                                 | 2                                                                          |
|                              | TRUTTEOUX                                                   | TRUTTEOUR                                                                       |                                                                                 | INVITEOUR                                    |                                                                            |