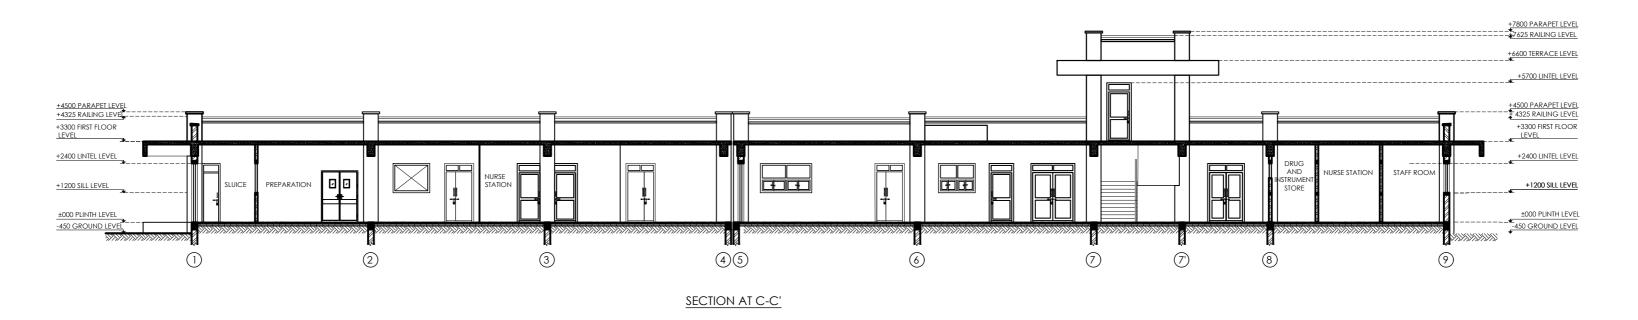

Health Building Infrastructure Standard Design Drawings

| Job Name:-               |
|--------------------------|
| PRIMARY HOSPITAL CLASS B |
| TYPE 2                   |
| RCC Frame Structure      |
| Two Storied              |
|                          |

Drawing Title

GROUND FLOOR PLAN

AR/05

Sheet no:

DATE :

SCALE:-

| OPENING NAME                 | W1                                                          | W2                                                                              | W3                                                                              | W4                                           | W5                                                                         |
|------------------------------|-------------------------------------------------------------|---------------------------------------------------------------------------------|---------------------------------------------------------------------------------|----------------------------------------------|----------------------------------------------------------------------------|
| OPENING PLAN                 | 2100                                                        |                                                                                 | 1800                                                                            |                                              |                                                                            |
| LINTEL LEVEL<br>SHAPE / SIZE |                                                             |                                                                                 |                                                                                 |                                              |                                                                            |
| SPECIFICATION                | WOODEN WINDOW WITH FIXED GLASS AT TOP AND SLIDING AT BOTTOM | DOUBLE LEAF WOODEN CASEMENT WINDOW                                              | WOODEN SLIDING WINDOW AT TOP AND GLASS AT BOTTOM                                | FULL GLAZED FIXED WINDOW                     | LEAD PROTECTED FIXED WINDOW                                                |
| LOCATION                     | GROUND FLOOR 3<br>FIRST FLOOR -                             | GROUND FLOOR<br>FIRST FLOOR                                                     | 31         GROUND FLOOR         8           2         FIRST FLOOR         -     | GROUND FLOOR<br>FIRST FLOOR                  | 2         GROUND FLOOR         1           -         FIRST FLOOR         - |
| OPENING NAME                 | W6                                                          | W7                                                                              | W8                                                                              | W9                                           | V1                                                                         |
| OPENING PLAN                 | ₹ <u> </u>                                                  | 1500                                                                            |                                                                                 |                                              |                                                                            |
| SHAPE / SIZE                 |                                                             |                                                                                 |                                                                                 |                                              |                                                                            |
|                              | 120<br>120                                                  |                                                                                 |                                                                                 |                                              |                                                                            |
| SPECIFICATION                | WOODEN FIXED WINDOW                                         | wooden window with fixed glass at top and sliding at bottom                     | DOUBLE LEAF WOODEN SLIDING WINDOW AT TOP FIXED GLASS AT BOTTOM                  | DOUBLE LEAF WOODEN CASEMENT WINDOW           | FIXED WOODEN VENTILATION                                                   |
| LOCATION                     | GROUND FLOOR     2       FIRST FLOOR     -                  | GROUND FLOOR<br>FIRST FLOOR                                                     |                                                                                 | GROUND FLOOR<br>FIRST FLOOR                  | 6         GROUND FLOOR         9           -         FIRST FLOOR         - |
| OPENING NAME                 | V2                                                          | V3                                                                              | V4                                                                              | V5                                           |                                                                            |
| OPENING PLAN                 |                                                             |                                                                                 | ₹ <u>₹</u><br><b>7</b> 50 <b>†</b>                                              | 2                                            |                                                                            |
| SHAPE / SIZE                 |                                                             | FROSTED GLASS                                                                   | FROSTED GLASS                                                                   |                                              |                                                                            |
|                              |                                                             |                                                                                 |                                                                                 |                                              |                                                                            |
| SPECIFICATION                | GLASS LOUVERED VENTILATION WITH WOODEN FRAME                | WOODEN VENTILATION WITH GLASS LOUVERED AT TOP AND FROSTED FIXED GLASS AT BOTTOM | WOODEN VENTILATION WITH GLASS LOUVERED AT TOP AND FROSTED FIXED GLASS AT BOTTOM | GLASS LOUVERED VENTILATION WITH WOODEN FRAME |                                                                            |
| LOCATION                     |                                                             | GROUND FLOOR<br>FIRST FLOOR                                                     |                                                                                 | GROUND FLOOR                                 | 2                                                                          |
|                              | TRUTTEOUX                                                   | TRUTTEOUR                                                                       |                                                                                 | INVITEOUR                                    |                                                                            |