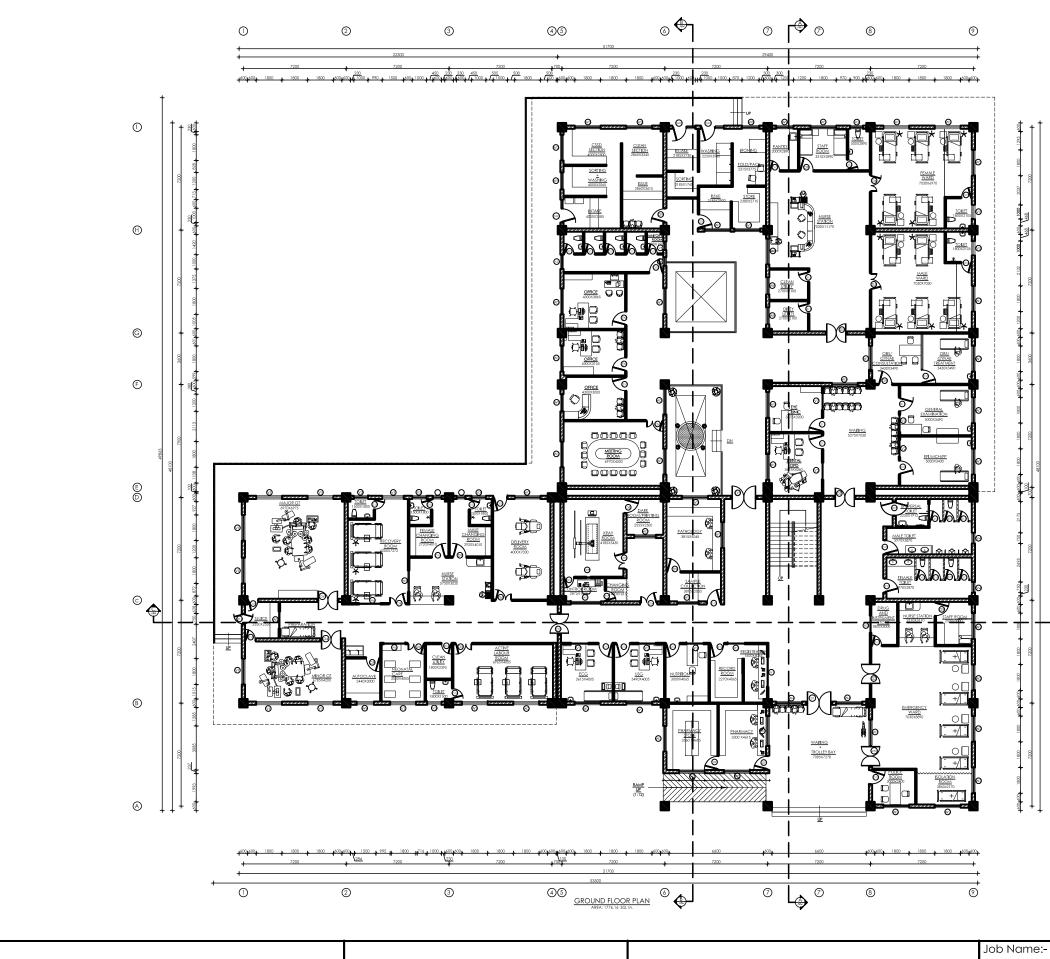

Health Building Infrastructure Standard Design Drawings

| Job Name:-               |
|--------------------------|
| PRIMARY HOSPITAL CLASS B |
| TYPE 2                   |
| RCC Frame Structure      |
| Two Storied              |
|                          |

Drawing Title

GROUND FLOOR PLAN

AR/05

Sheet no:

DATE :

SCALE:-

| OPENING NAME                 | W1                                                          | W2                                                                              | W3                                                                              | W4                                           | W5                                                                         |
|------------------------------|-------------------------------------------------------------|---------------------------------------------------------------------------------|---------------------------------------------------------------------------------|----------------------------------------------|----------------------------------------------------------------------------|
| OPENING PLAN                 | 2100                                                        |                                                                                 | 1800                                                                            |                                              |                                                                            |
| LINTEL LEVEL<br>SHAPE / SIZE |                                                             |                                                                                 |                                                                                 |                                              |                                                                            |
| SPECIFICATION                | WOODEN WINDOW WITH FIXED GLASS AT TOP AND SLIDING AT BOTTOM | DOUBLE LEAF WOODEN CASEMENT WINDOW                                              | WOODEN SLIDING WINDOW AT TOP AND GLASS AT BOTTOM                                | FULL GLAZED FIXED WINDOW                     | LEAD PROTECTED FIXED WINDOW                                                |
| LOCATION                     | GROUND FLOOR 3<br>FIRST FLOOR -                             | GROUND FLOOR<br>FIRST FLOOR                                                     | 31         GROUND FLOOR         8           2         FIRST FLOOR         -     | GROUND FLOOR<br>FIRST FLOOR                  | 2         GROUND FLOOR         1           -         FIRST FLOOR         - |
| OPENING NAME                 | W6                                                          | W7                                                                              | W8                                                                              | W9                                           | V1                                                                         |
| OPENING PLAN                 | ₹ <u> </u>                                                  | 1500                                                                            |                                                                                 |                                              |                                                                            |
| SHAPE / SIZE                 |                                                             |                                                                                 |                                                                                 |                                              |                                                                            |
|                              | 120<br>120                                                  |                                                                                 |                                                                                 |                                              |                                                                            |
| SPECIFICATION                | WOODEN FIXED WINDOW                                         | wooden window with fixed glass at top and sliding at bottom                     | DOUBLE LEAF WOODEN SLIDING WINDOW AT TOP FIXED GLASS AT BOTTOM                  | DOUBLE LEAF WOODEN CASEMENT WINDOW           | FIXED WOODEN VENTILATION                                                   |
| LOCATION                     | GROUND FLOOR     2       FIRST FLOOR     -                  | GROUND FLOOR<br>FIRST FLOOR                                                     |                                                                                 | GROUND FLOOR<br>FIRST FLOOR                  | 6         GROUND FLOOR         9           -         FIRST FLOOR         - |
| OPENING NAME                 | V2                                                          | V3                                                                              | V4                                                                              | V5                                           |                                                                            |
| OPENING PLAN                 |                                                             |                                                                                 | ₹ <u>₹</u><br><b>7</b> 50 <b>†</b>                                              | 2                                            |                                                                            |
| SHAPE / SIZE                 |                                                             | FROSTED GLASS                                                                   | FROSTED GLASS                                                                   |                                              |                                                                            |
|                              |                                                             |                                                                                 |                                                                                 |                                              |                                                                            |
| SPECIFICATION                | GLASS LOUVERED VENTILATION WITH WOODEN FRAME                | WOODEN VENTILATION WITH GLASS LOUVERED AT TOP AND FROSTED FIXED GLASS AT BOTTOM | WOODEN VENTILATION WITH GLASS LOUVERED AT TOP AND FROSTED FIXED GLASS AT BOTTOM | GLASS LOUVERED VENTILATION WITH WOODEN FRAME |                                                                            |
| LOCATION                     |                                                             | GROUND FLOOR<br>FIRST FLOOR                                                     |                                                                                 | GROUND FLOOR                                 | 2                                                                          |
|                              | TRUTTEOUX                                                   | TRUTTEOUR                                                                       |                                                                                 | INVITEOUR                                    |                                                                            |

He

| Health Building Infrastructure | Job Name:-<br>PRIMARY HOSPITAL CLASS B<br>TYPE 2<br>RCC Frame Structure<br>Two Storied | Drawing Title |  |
|--------------------------------|----------------------------------------------------------------------------------------|---------------|--|
| Standard Design Drawings       | SCALE:-                                                                                | PLAN          |  |
|                                | DATE :                                                                                 |               |  |