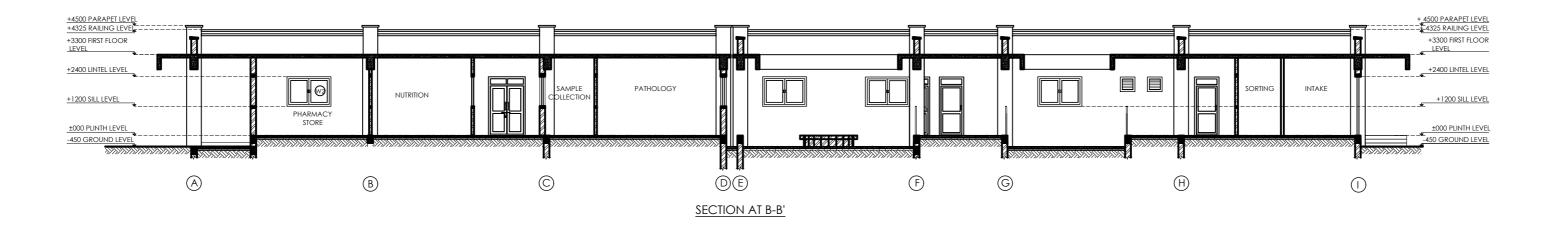

Health Building Infrastructure Standard Design Drawings

| Job Name:-               |
|--------------------------|
| PRIMARY HOSPITAL CLASS B |
| TYPE 2                   |
| RCC Frame Structure      |
| Two Storied              |
|                          |

Drawing Title

GROUND FLOOR PLAN

AR/05

Sheet no:

DATE :

SCALE:-

| OPENING NAME                 | W1                                                          | W2                                                                              | W3                                                                              | W4                                           | W5                                                                         |
|------------------------------|-------------------------------------------------------------|---------------------------------------------------------------------------------|---------------------------------------------------------------------------------|----------------------------------------------|----------------------------------------------------------------------------|
| OPENING PLAN                 | 2100                                                        |                                                                                 | 1800                                                                            |                                              |                                                                            |
| LINTEL LEVEL<br>SHAPE / SIZE |                                                             |                                                                                 |                                                                                 |                                              |                                                                            |
| SPECIFICATION                | WOODEN WINDOW WITH FIXED GLASS AT TOP AND SLIDING AT BOTTOM | DOUBLE LEAF WOODEN CASEMENT WINDOW                                              | WOODEN SLIDING WINDOW AT TOP AND GLASS AT BOTTOM                                | FULL GLAZED FIXED WINDOW                     | LEAD PROTECTED FIXED WINDOW                                                |
| LOCATION                     | GROUND FLOOR 3<br>FIRST FLOOR -                             | GROUND FLOOR<br>FIRST FLOOR                                                     | 31         GROUND FLOOR         8           2         FIRST FLOOR         -     | GROUND FLOOR<br>FIRST FLOOR                  | 2         GROUND FLOOR         1           -         FIRST FLOOR         - |
| OPENING NAME                 | W6                                                          | W7                                                                              | W8                                                                              | W9                                           | V1                                                                         |
| OPENING PLAN                 | ₹ <u> </u>                                                  | 1500                                                                            |                                                                                 |                                              |                                                                            |
| SHAPE / SIZE                 |                                                             |                                                                                 |                                                                                 |                                              |                                                                            |
|                              | 120<br>120                                                  |                                                                                 |                                                                                 |                                              |                                                                            |
| SPECIFICATION                | WOODEN FIXED WINDOW                                         | wooden window with fixed glass at top and sliding at bottom                     | DOUBLE LEAF WOODEN SLIDING WINDOW AT TOP FIXED GLASS AT BOTTOM                  | DOUBLE LEAF WOODEN CASEMENT WINDOW           | FIXED WOODEN VENTILATION                                                   |
| LOCATION                     | GROUND FLOOR     2       FIRST FLOOR     -                  | GROUND FLOOR<br>FIRST FLOOR                                                     |                                                                                 | GROUND FLOOR<br>FIRST FLOOR                  | 6         GROUND FLOOR         9           -         FIRST FLOOR         - |
| OPENING NAME                 | V2                                                          | V3                                                                              | V4                                                                              | V5                                           |                                                                            |
| OPENING PLAN                 |                                                             |                                                                                 | ₹ <u>₹</u><br><b>7</b> 50 <b>†</b>                                              | 2                                            |                                                                            |
| SHAPE / SIZE                 |                                                             | FROSTED GLASS                                                                   | FROSTED GLASS                                                                   |                                              |                                                                            |
|                              |                                                             |                                                                                 |                                                                                 |                                              |                                                                            |
| SPECIFICATION                | GLASS LOUVERED VENTILATION WITH WOODEN FRAME                | WOODEN VENTILATION WITH GLASS LOUVERED AT TOP AND FROSTED FIXED GLASS AT BOTTOM | WOODEN VENTILATION WITH GLASS LOUVERED AT TOP AND FROSTED FIXED GLASS AT BOTTOM | GLASS LOUVERED VENTILATION WITH WOODEN FRAME |                                                                            |
| LOCATION                     |                                                             | GROUND FLOOR<br>FIRST FLOOR                                                     |                                                                                 | GROUND FLOOR                                 | 2                                                                          |
|                              | TRUTTEOUX                                                   | TRUTTEOUR                                                                       |                                                                                 | INVITEOUR                                    |                                                                            |