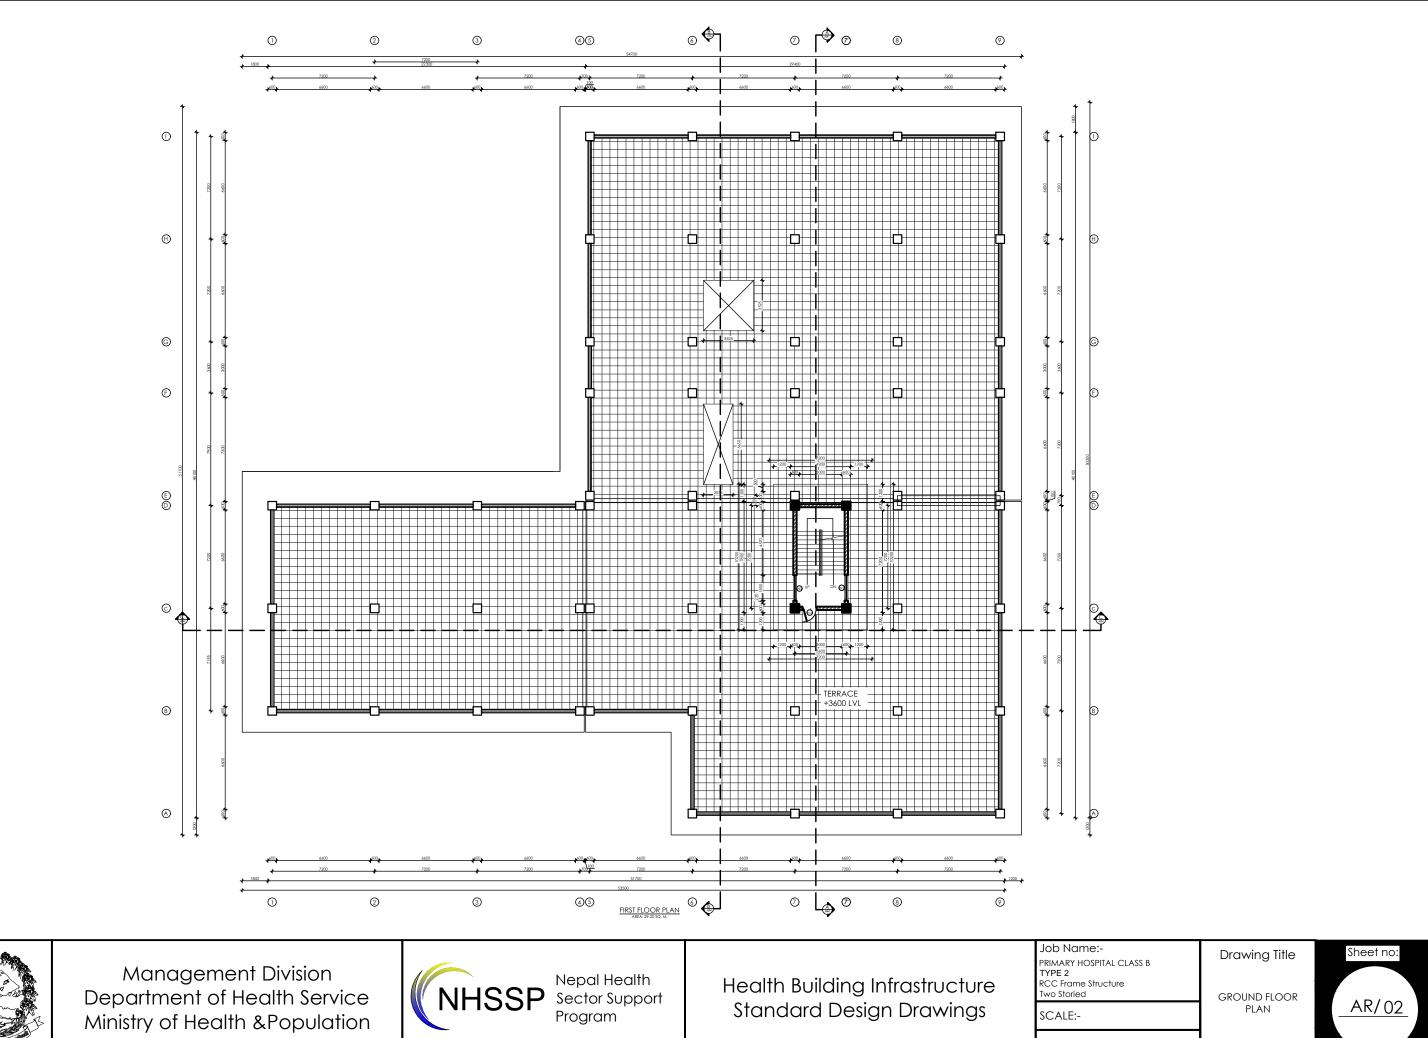

Health Building Infrastructure Standard Design Drawings

| Job Name:-               |
|--------------------------|
| PRIMARY HOSPITAL CLASS B |
| TYPE 2                   |
| RCC Frame Structure      |
| Two Storied              |
|                          |