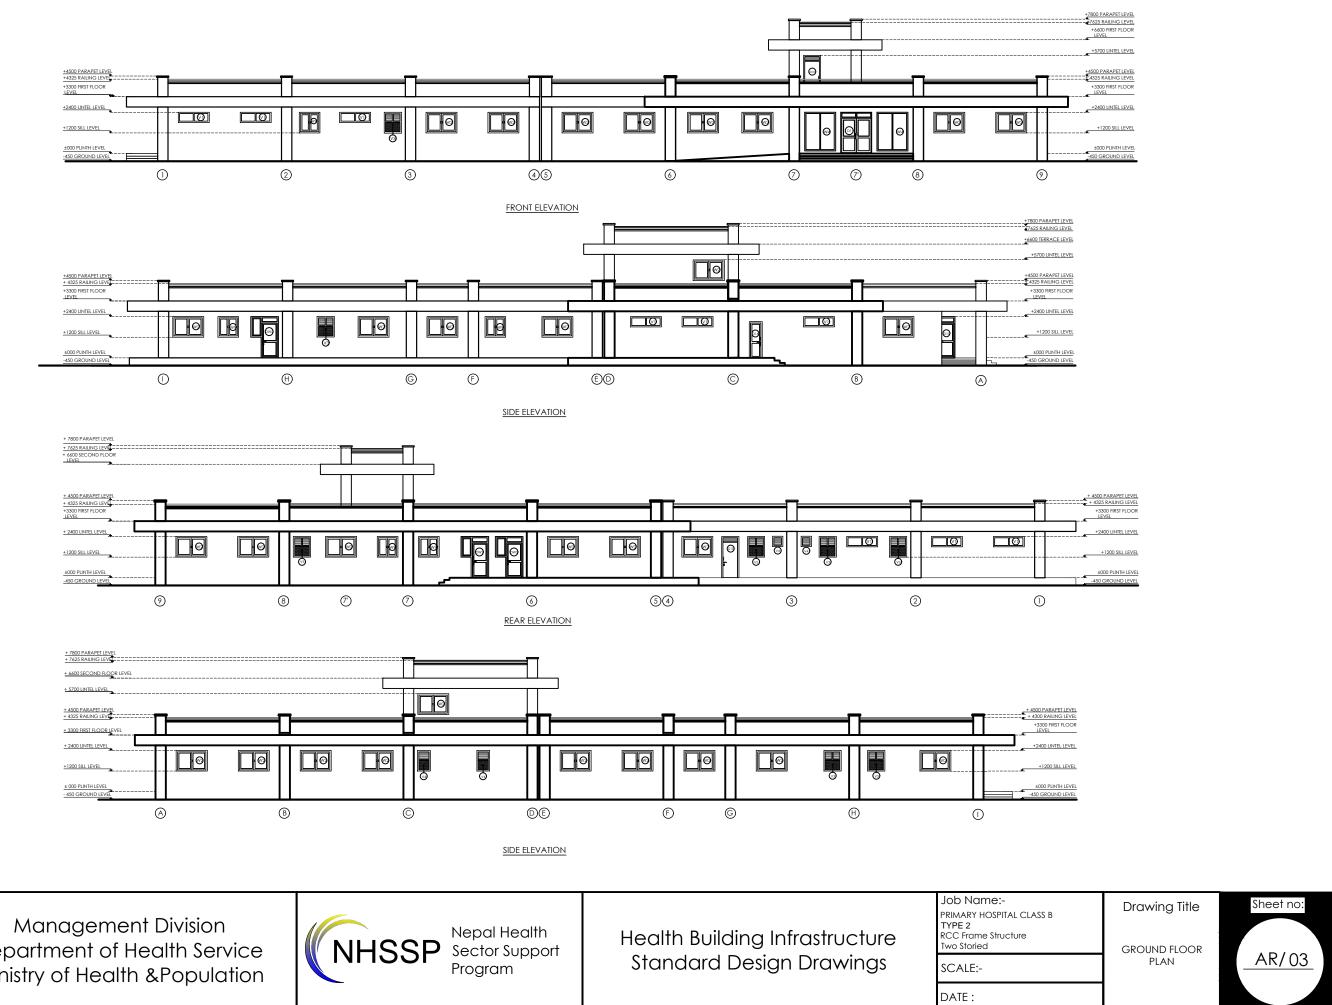

Health Building Infrastructure Standard Design Drawings

| Job Name:-               |
|--------------------------|
| PRIMARY HOSPITAL CLASS B |
| TYPE 2                   |
| RCC Frame Structure      |
| Two Storied              |
|                          |

Drawing Title

GROUND FLOOR PLAN

AR/05

Sheet no:

DATE :

SCALE:-

| OPENING NAME                 | W1                                                          | W2                                                                              | W3                                                                              | W4                                           | W5                                                                         |
|------------------------------|-------------------------------------------------------------|---------------------------------------------------------------------------------|---------------------------------------------------------------------------------|----------------------------------------------|----------------------------------------------------------------------------|
| OPENING PLAN                 | 2100                                                        |                                                                                 | 1800                                                                            |                                              |                                                                            |
| LINTEL LEVEL<br>SHAPE / SIZE |                                                             |                                                                                 |                                                                                 |                                              |                                                                            |
| SPECIFICATION                | WOODEN WINDOW WITH FIXED GLASS AT TOP AND SLIDING AT BOTTOM | DOUBLE LEAF WOODEN CASEMENT WINDOW                                              | WOODEN SLIDING WINDOW AT TOP AND GLASS AT BOTTOM                                | FULL GLAZED FIXED WINDOW                     | LEAD PROTECTED FIXED WINDOW                                                |
| LOCATION                     | GROUND FLOOR 3<br>FIRST FLOOR -                             | GROUND FLOOR<br>FIRST FLOOR                                                     | 31         GROUND FLOOR         8           2         FIRST FLOOR         -     | GROUND FLOOR<br>FIRST FLOOR                  | 2         GROUND FLOOR         1           -         FIRST FLOOR         - |
| OPENING NAME                 | W6                                                          | W7                                                                              | W8                                                                              | W9                                           | V1                                                                         |
| OPENING PLAN                 | ₹ <u> </u>                                                  | 1500                                                                            |                                                                                 |                                              |                                                                            |
| SHAPE / SIZE                 |                                                             |                                                                                 |                                                                                 |                                              |                                                                            |
|                              | 120<br>120                                                  |                                                                                 |                                                                                 |                                              |                                                                            |
| SPECIFICATION                | WOODEN FIXED WINDOW                                         | wooden window with fixed glass at top and sliding at bottom                     | DOUBLE LEAF WOODEN SLIDING WINDOW AT TOP FIXED GLASS AT BOTTOM                  | DOUBLE LEAF WOODEN CASEMENT WINDOW           | FIXED WOODEN VENTILATION                                                   |
| LOCATION                     | GROUND FLOOR     2       FIRST FLOOR     -                  | GROUND FLOOR<br>FIRST FLOOR                                                     |                                                                                 | GROUND FLOOR<br>FIRST FLOOR                  | 6         GROUND FLOOR         9           -         FIRST FLOOR         - |
| OPENING NAME                 | V2                                                          | V3                                                                              | V4                                                                              | V5                                           |                                                                            |
| OPENING PLAN                 |                                                             |                                                                                 | ₹ <u>₹</u><br><b>7</b> 50 <b>†</b>                                              | 2                                            |                                                                            |
| SHAPE / SIZE                 |                                                             | FROSTED GLASS                                                                   | FROSTED GLASS                                                                   |                                              |                                                                            |
|                              |                                                             |                                                                                 |                                                                                 |                                              |                                                                            |
| SPECIFICATION                | GLASS LOUVERED VENTILATION WITH WOODEN FRAME                | WOODEN VENTILATION WITH GLASS LOUVERED AT TOP AND FROSTED FIXED GLASS AT BOTTOM | WOODEN VENTILATION WITH GLASS LOUVERED AT TOP AND FROSTED FIXED GLASS AT BOTTOM | GLASS LOUVERED VENTILATION WITH WOODEN FRAME |                                                                            |
| LOCATION                     |                                                             | GROUND FLOOR<br>FIRST FLOOR                                                     |                                                                                 | GROUND FLOOR                                 | 2                                                                          |
|                              | TRUTTEOUX                                                   | TRUTTEOUR                                                                       |                                                                                 | INVITEOUR                                    |                                                                            |